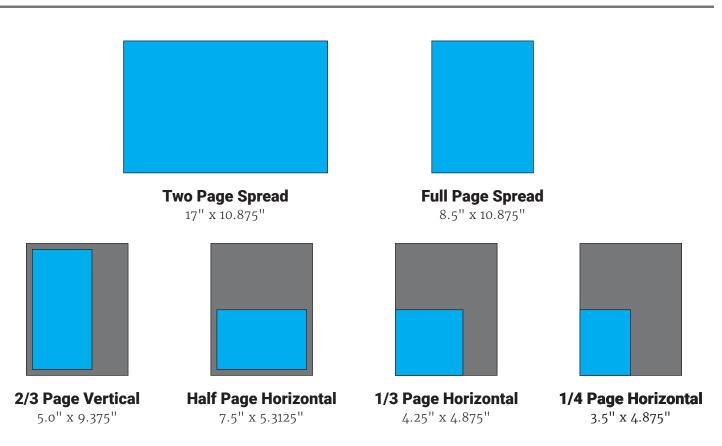

### Please note:

All sizes are non-bleed dimensions. For full bleed, add 1/8" to all borders.

## **Display Advertising Rates**

| Black & White                                                                                                                                                                                               | Dimensions                                                                                                                                                                          | 1x                                                                               | Зх                                                                               | 6х                                                                             | 12x                                                                       |
|-------------------------------------------------------------------------------------------------------------------------------------------------------------------------------------------------------------|-------------------------------------------------------------------------------------------------------------------------------------------------------------------------------------|----------------------------------------------------------------------------------|----------------------------------------------------------------------------------|--------------------------------------------------------------------------------|---------------------------------------------------------------------------|
| Full page (trim size)                                                                                                                                                                                       | 8.5" x 10.875"                                                                                                                                                                      | \$805                                                                            | \$720                                                                            | \$650                                                                          | \$585                                                                     |
| 2/3 page vertical                                                                                                                                                                                           | 5" x 9.375"                                                                                                                                                                         | \$630                                                                            | \$570                                                                            | \$520                                                                          | \$455                                                                     |
| 1/2 page horizontal                                                                                                                                                                                         | 7.5" x 5.3125"                                                                                                                                                                      | \$520                                                                            | \$460                                                                            | \$420                                                                          | \$370                                                                     |
| 1/3 page horizontal (box)                                                                                                                                                                                   | 4.25" x 4.875"                                                                                                                                                                      | \$320                                                                            | \$290                                                                            | \$260                                                                          | \$230                                                                     |
| 1/4 page vertical                                                                                                                                                                                           | 3.5" x 4.875"                                                                                                                                                                       | \$255                                                                            | \$240                                                                            | \$210                                                                          | \$190                                                                     |
| Four Color                                                                                                                                                                                                  | Dimensions                                                                                                                                                                          | 1x                                                                               | Зх                                                                               | 6x                                                                             | 12x                                                                       |
| Full page (trim size)                                                                                                                                                                                       | 8.5" x 10.875"                                                                                                                                                                      | \$1,250                                                                          | \$1,080                                                                          | \$975                                                                          | \$875                                                                     |
| 2/3 page vertical                                                                                                                                                                                           | 5" x 9.375"                                                                                                                                                                         | \$1,030                                                                          | \$925                                                                            | \$840                                                                          | \$750                                                                     |
| 1/2 page horizontal                                                                                                                                                                                         | 7.5" x 5.3125"                                                                                                                                                                      | \$915                                                                            | \$825                                                                            | \$745                                                                          | \$675                                                                     |
| 1/3 page horizontal (box)                                                                                                                                                                                   | 4.25" x 4.875"                                                                                                                                                                      | \$690                                                                            | \$620                                                                            | \$555                                                                          | \$500                                                                     |
| 1/4 page vertical                                                                                                                                                                                           | 3.5" x 4.875"                                                                                                                                                                       | \$575                                                                            | \$520                                                                            | \$460                                                                          | \$420                                                                     |
| •                                                                                                                                                                                                           |                                                                                                                                                                                     |                                                                                  | •                                                                                |                                                                                | 10-                                                                       |
| Covers                                                                                                                                                                                                      | Dimensions                                                                                                                                                                          | 1x                                                                               | 3x                                                                               | 6x                                                                             | 12x                                                                       |
| 2 <sup>nd</sup> cover (trim size)                                                                                                                                                                           | 8.5" x 10.875"                                                                                                                                                                      | <b>1x</b><br>\$1,325                                                             | <b>3x</b><br>\$1,185                                                             | <b>6X</b><br>\$1,060                                                           | \$960                                                                     |
|                                                                                                                                                                                                             |                                                                                                                                                                                     |                                                                                  |                                                                                  |                                                                                |                                                                           |
| 2 <sup>nd</sup> cover (trim size)                                                                                                                                                                           | 8.5" x 10.875"                                                                                                                                                                      | \$1,325                                                                          | \$1,185                                                                          | \$1,060                                                                        | \$960                                                                     |
| 2 <sup>nd</sup> cover (trim size)<br>3 <sup>rd</sup> cover (trim size)                                                                                                                                      | 8.5" x 10.875"<br>8.5" x 10.875"                                                                                                                                                    | \$1,325<br>\$1,290                                                               | \$1,185<br>\$1,165                                                               | \$1,060<br>\$1,040                                                             | \$960<br>\$935                                                            |
| 2 <sup>nd</sup> cover (trim size)<br>3 <sup>rd</sup> cover (trim size)<br>4 <sup>th</sup> cover (trim size)                                                                                                 | 8.5" x 10.875"<br>8.5" x 10.875"<br>8.5" x 10.875"                                                                                                                                  | \$1,325<br>\$1,290<br>\$1,350                                                    | \$1,185<br>\$1,165<br>\$1,215                                                    | \$1,060<br>\$1,040<br>\$1,090                                                  | \$960<br>\$935<br>\$985                                                   |
| 2 <sup>nd</sup> cover (trim size)<br>3 <sup>rd</sup> cover (trim size)<br>4 <sup>th</sup> cover (trim size)<br><b>Other</b>                                                                                 | 8.5" x 10.875"<br>8.5" x 10.875"<br>8.5" x 10.875"<br><b>Dimensions</b>                                                                                                             | \$1,325<br>\$1,290<br>\$1,350<br><b>1x</b>                                       | \$1,185<br>\$1,165<br>\$1,215<br><b>3x</b>                                       | \$1,060<br>\$1,040<br>\$1,090<br><b>6x</b>                                     | \$960<br>\$935<br>\$985<br><b>12x</b>                                     |
| 2 <sup>nd</sup> cover (trim size)<br>3 <sup>rd</sup> cover (trim size)<br>4 <sup>th</sup> cover (trim size)<br><b>Other</b><br>Page 1 & 2 (trim size)                                                       | 8.5" x 10.875"<br>8.5" x 10.875"<br>8.5" x 10.875"<br><b>Dimensions</b><br>8.5" x 10.875"                                                                                           | \$1,325<br>\$1,290<br>\$1,350<br><b>1x</b><br>\$1,205                            | \$1,185<br>\$1,165<br>\$1,215<br><b>3x</b><br>\$1,080                            | \$1,060<br>\$1,040<br>\$1,090<br><b>6x</b><br>\$970                            | \$960<br>\$935<br>\$985<br><b>12x</b><br>\$870                            |
| 2 <sup>nd</sup> cover (trim size)<br>3 <sup>rd</sup> cover (trim size)<br>4 <sup>th</sup> cover (trim size)<br><b>Other</b><br>Page 1 & 2 (trim size)<br>Two page spread                                    | 8.5" x 10.875"<br>8.5" x 10.875"<br>8.5" x 10.875"<br><b>Dimensions</b><br>8.5" x 10.875"<br>17" x 10.875"                                                                          | \$1,325<br>\$1,290<br>\$1,350<br><b>1x</b><br>\$1,205<br>\$1,805                 | \$1,185<br>\$1,165<br>\$1,215<br><b>3x</b><br>\$1,080<br>\$1,630                 | \$1,060<br>\$1,040<br>\$1,090<br><b>6x</b><br>\$970<br>\$1,460                 | \$960<br>\$935<br>\$985<br><b>12x</b><br>\$870<br>\$1,320                 |
| 2 <sup>nd</sup> cover (trim size)<br>3 <sup>rd</sup> cover (trim size)<br>4 <sup>th</sup> cover (trim size)<br><b>Other</b><br>Page 1 & 2 (trim size)<br>Two page spread<br>Classified Ad (single / double) | <ul> <li>8.5" x 10.875"</li> <li>8.5" x 10.875"</li> <li>8.5" x 10.875"</li> <li><b>Dimensions</b></li> <li>8.5" x 10.875"</li> <li>17" x 10.875"</li> <li>2.25" x 2.25"</li> </ul> | \$1,325<br>\$1,290<br>\$1,350<br><b>1x</b><br>\$1,205<br>\$1,805<br>\$65 / \$130 | \$1,185<br>\$1,165<br>\$1,215<br><b>3x</b><br>\$1,080<br>\$1,630<br>\$60 / \$120 | \$1,060<br>\$1,040<br>\$1,090<br><b>6x</b><br>\$970<br>\$1,460<br>\$55 / \$110 | \$960<br>\$935<br>\$985<br><b>12x</b><br>\$870<br>\$1,320<br>\$50 / \$100 |